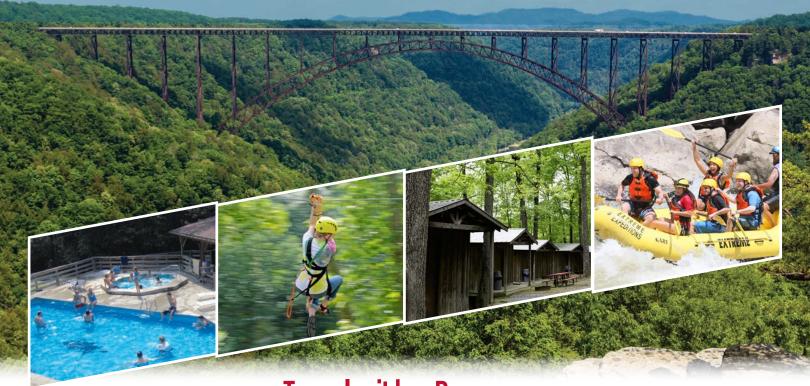

River Expeditions basecamp features a beautiful, 100-acre campground with diverse lodging options from tent camping to luxury cabins, an outdoor pool and hot tub, a cozy lodge for meetings with an arcade, pool tables, TV, Wi-Fi, games, zip line, hiking trails and more. Our professional staff is friendly, encouraging and always eager to share our love of the outdoors. Enjoy continental breakfast daily for campers. Meals like full, hot breakfast, BBQ, hotdog/hamburger or deluxe dinners are available upon request. Give us a call for details and pricing.

adventures like Rock Climbing, Zip Line, Mountain Biking and Paintball can be combined with lodging and meals to create the perfect package for your group. Leave the details to us! New River rafting trips are ideal for groups, offering something for everyone age 6 and up. Trips vary from